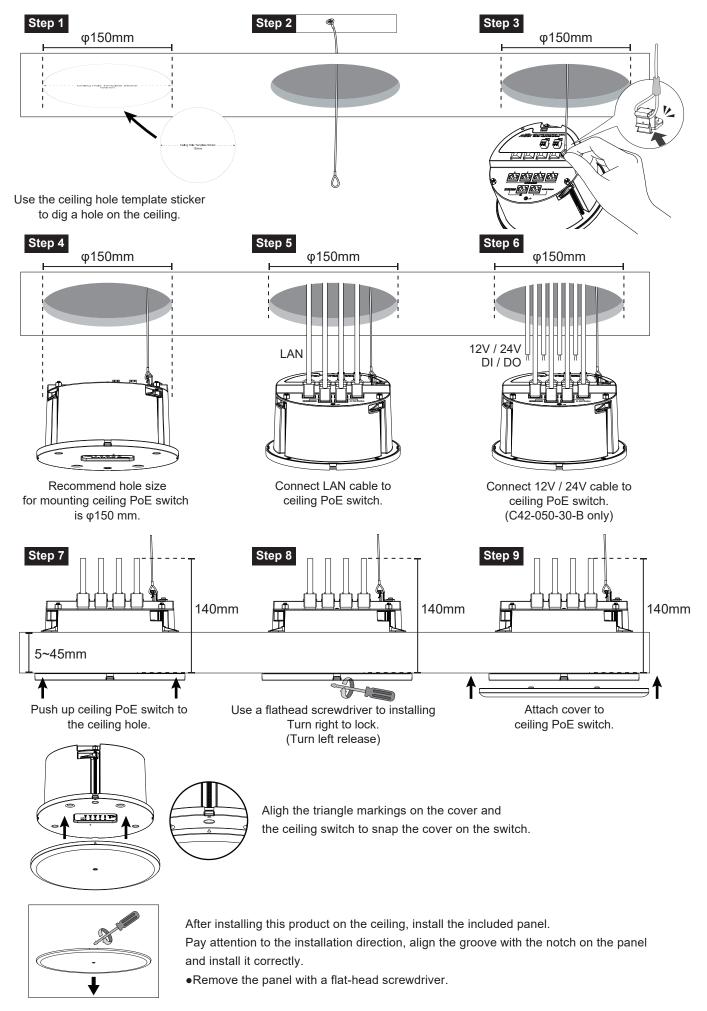

## C42-050-30-A / C42-050-30-B

Installed on the system ceiling

- 1. Attach the ceiling mount bracket to plasterboard, etc.
- It is recommended to add the fastening screw to the hole size of the ceiling, turn it with a screwdriver to install it. The ceiling thickness that can be connected with the clamping bracket is from 5 to 45 mm.
- The recommended screw torque is 7kgf-cm $\pm 3$ .
- Install on the ceiling with sufficient strength.
- If you have to install it on rock wool ceiling and other weak ceiling panels, please provide enough reinforcement.
- The recommended ceiling opening size is  $\varphi$ 150mm.
- The recommended minimum space (height) for ceiling switch installation is 140mm (For Installation and CAT5/6 cable routing.)

Installation Steps

C42-050-30-A / C42-050-30-B