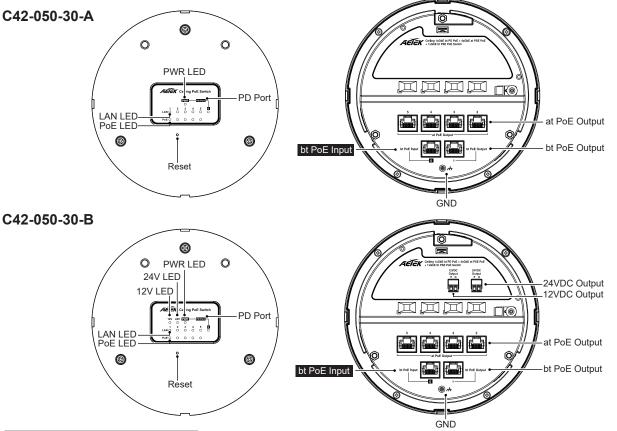

## CONNECTION

## LED DEFINITIONS

| Power                   | Green ON       | The Power LED lights up when the switch is connected to a power source.                      |
|-------------------------|----------------|----------------------------------------------------------------------------------------------|
| LAN                     | Green ON       | Port is enabled and link established.                                                        |
|                         | Green Blinking | Port is transmitting and receiving data.                                                     |
| PoE                     | Amber ON       | Indicates the PoE powered device (PD) is connected and the port supplies power successfully. |
|                         | Amber Off      | Indicates no powered device (PD) connected.                                                  |
| 12V (C42-050-30-B only) | Amber ON       | Have output 12VDC power.                                                                     |
| 24V (C42-050-30-B only) | Amber ON       | Have output 24VDC power.                                                                     |