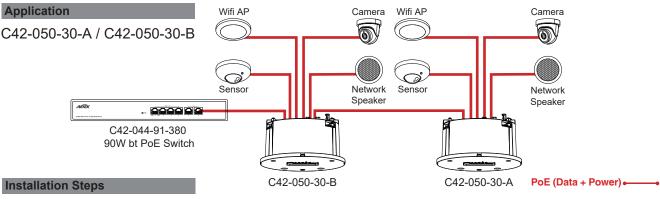

| Port is enabled and link established.                                                        |
|                         | Green Blinking | Port is transmitting and receiving data.                                                     |
| PoE                     | Amber ON       | Indicates the PoE powered device (PD) is connected and the port supplies power successfully. |
|                         | Amber Off      | Indicates no powered device (PD) connected.                                                  |
| 12V (C42-050-30-B only) | Amber ON       | Have output 12VDC power.                                                                     |
| 24V (C42-050-30-B only) | Amber ON       | Have output 24VDC power.                                                                     |



## C42-050-30-A / C42-050-30-B

Installed on the system ceiling

- 1. Attach the ceiling mount bracket to plasterboard, etc.
- It is recommended to add the fastening screw to the hole size of the ceiling, turn it with a screwdriver to install it. The ceiling thickness that can be connected with the clamping bracket is from 5 to 45 mm.
- The recommended screw torque is 7kgf-cm $\pm 3$ .
- Install on the ceiling with sufficient strength.
- If you have to install it on rock wool ceiling and other weak ceiling panels, please provide enough reinforcement.
- The recommended ceiling opening size is  $\varphi$ 150mm.
- The recommended minimum space (height) for ceiling switch installation is 140mm (For Installation and CAT5/6 cable routing.)

Installation Steps

C42-050-30-A / C42-050-30-B